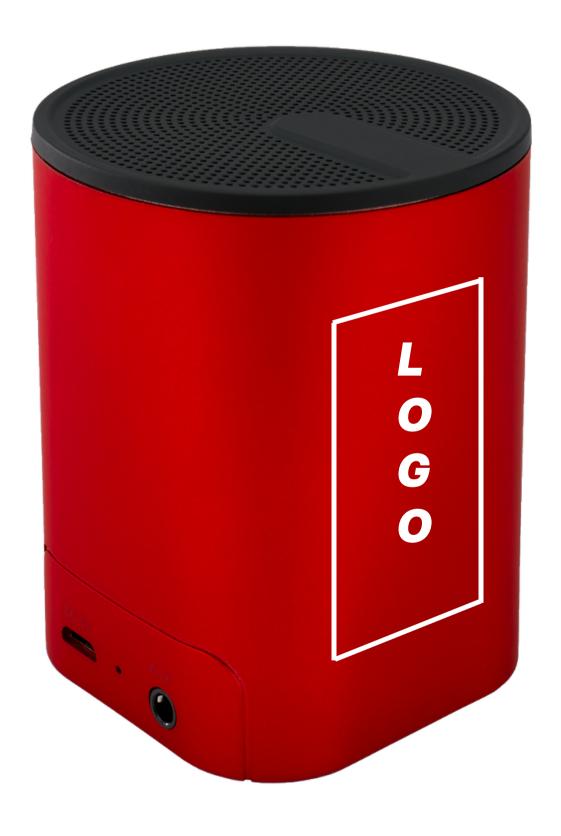

# STANDARD FOR MARKING / BLUETOOTH SPEAKER COLOR SOUND

**PRODUCT CODE: PS05** 

## PAD PRINTING (T4)

### maximum marking size:

2 x 4,5 cm 2,5 x 3,5 cm

1 color (only white or black)

## Additional information, pad printing

1.1 color (only white or black)

PREPARATION ROOM: visualization, machine settings.

The actual maximum print size depends on the proportions of the logotype.