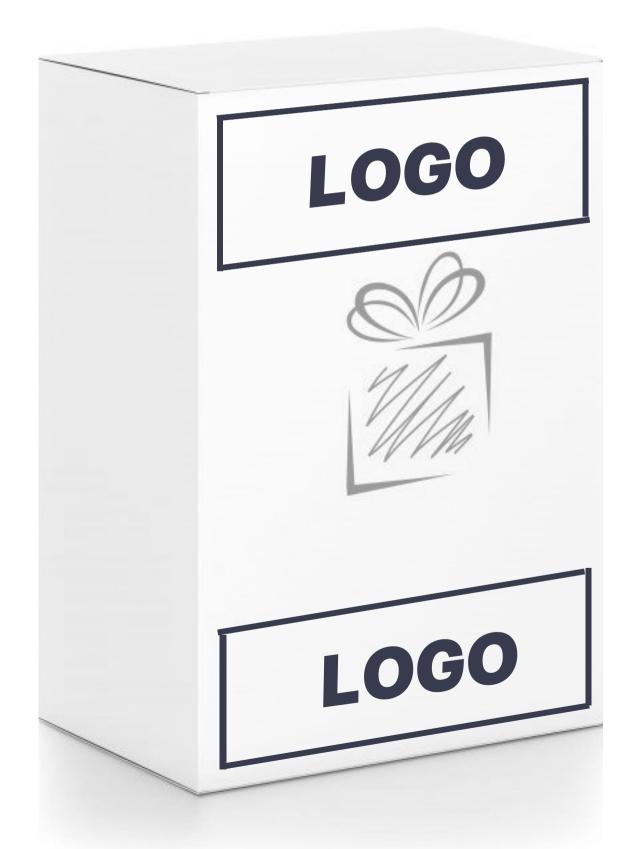

## STANDARD FOR MARKING / DECORATIVE CARTON FOR PS05 BLUETOOTH SPEAKER

**PRODUCT CODE: BOXBP05** 

### **PAD PRINTING (T1)**

### maximum marking size:

7x2 cm

max. 4 colors\*

\* the use of more than 1 color depends on the design of the logotype.

For consultation with the Labeling Department.

## Additional information, pad printing

1.\* The use of more than 1 color depends on the design of the logotype. It is possible to mark up to 4 colors, provided that the colors do not overlap. For consultation with the Labeling Department.